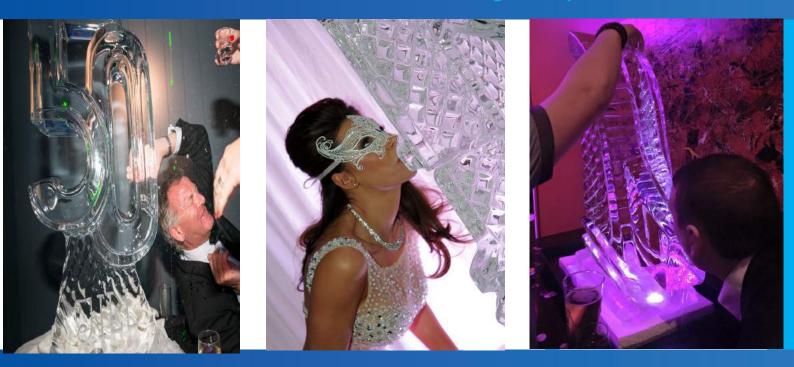

#### **Sculptures**

All About Ice Europe is a leading expert in this exquisite art form. Our artist's ability to create in ice is only limited by your imagination. We can offer ideas and inspiration to make your event unique, whether it be a corporate logo set into an individual design, a classic centre piece for a wedding or a themed building such as an ice palace or ice drinks bar. You can supply your own logos or drawings or let our design team help you with your unique piece.

All of our sculptures are manufactured from beautiful, crystal clear ice, that make them the perfect addition at any event. Each sculpture is supplied with a drain tray to catch the water as it slowly starts to melt. We strongly recommend that they are under lit to enhance their appearance & Beauty.

#### Drinks Luges

Drinks luges or slides are now a very popular party piece which All About Ice Europe Ltd is able to offer. These sculptures have a specially drilled internal channel or chute through which shots of drinks are poured. Most popular for vodka or schnapps we now supply these carving with tube so you can now pour almost every drink through, these luges are an excellent and fun way to serve iced drinks into a small glass or open mouth!