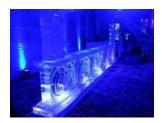

## **Ice Bars**

All our ice bars are available from 2 meters - 25 metres, We can create back bars to hold bottles, We can etch logo's or copy artwork from your wedding invitations. The price of our bars include delivery, setup, monitor and removal at the end of the event and all bars are supplied with risk assessment and we have full liability insurance.

2 Metre Logo Bar Product code: AAIBAR2

2 Metre Vodka Bar Product code: AAIBAR2A

3 Metre 007 Martini Bar (Ice Sculptures separate) Product code: AAIBAR4

3 Metre Ice

Product code: AAIBAR4A

8 Metre Bar Product code: AAIBAR11