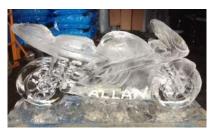

## Vodka Luges

Motorbike Product code: AAIL63

50cm x 100 cm x 25 cm

100cm x 50 cm x 25 cm