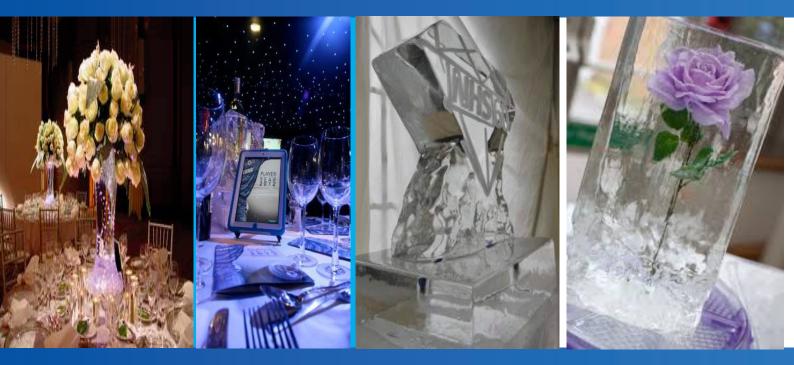

## **Bespoke Ice Carvings**

#### Ice Designs for Spectacular Functions

Logo Landscape Product code: AAIB01

50cm x 100cm x 25cm with LED lights

Logo Portrait Product code: AAIB02A Diamond Jubilee

with your ideas.

We have created many bespoke displays based on ideas from clients from all industry sectors to either promote a product, celebrate an event or just to have fun. Below are a few of the

many ice displays we have created over the years, if you have an event in mind, email or call us

100cm x 50cm x 25cm with LED lights

Names 6ft Logo Product code: AAIB02

200cm x 50cm x 25cm with LED lights & holes for Bottles

## **Table Centres**

We have created many different styles of table centers over the last 15 years. If you have an idea or wish to discuss your options with us ,call or email the details to a member of the team.