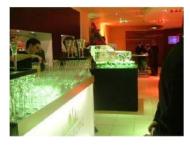

## **Ice Bars**

## **Ice Bars**

All our ice bars are available from 2 meters - 25 metres, We can create back bars to hold bottles, We can etch logo's or copy artwork from your wedding invitations. The price of our bars include delivery, setup, monitor and removal at the end of the event and all bars are supplied with risk assessment and we have full liability insurance.