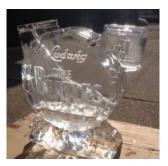

CLIENT: WWF

Advertising clothing Product code: AAILB13

PROUDCTS FROZEN

**300 Years St Pauls** Product code: AAIB12

X St PAULS

Stella Glass 6ft Product code: AAIB16

Ice Team Building Product code: AAIB15

| T | E | A | М |   |
|---|---|---|---|---|
| в | U | 1 | L | D |
|   |   |   |   |   |
|   |   |   |   |   |