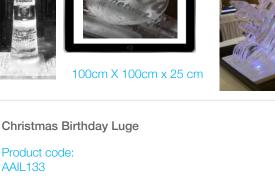

## Vodka Luges

2 Block Tree Product code: AAIL126

135cm x 70 cm x 25 cm

Christmas Penguin Product code: AAIL126A

100cm X 50cm x 25 cm

Working Lighthouse & Trawler fish display Product code: AAIL129

200 cm X 50cm x 25 cm

Product code: AAIL133

Ice Bear Product code: AAIL131

100cm X 50cm x 25 cm

Snow-Fill Logo Product code: **AAIL132** 

100cm X 50cm x 25 cm