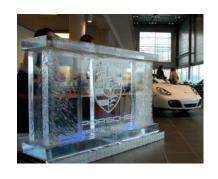

## **Ice Bars**

All our ice bars are available from 2 meters - 25 metres, We can create back bars to hold bottles, We can etch logo's or copy artwork from your wedding invitations. The price of our bars include delivery, setup, monitor and removal at the end of the event and all bars are supplied with risk assessment and we have full liability insurance.