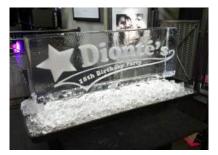

t code: AAIL114



Olaf Frozen Product code: AAIL115









100cm X 50cm x 25 cm

Skull Luge Product code: AAIL113

200cm X 200 cm x 100 cm



Names Etched Luge Product code: AAIL116

80cm X 50cm x 25 cm



Dragons Head Product code: AAIL117

100cm X 50cm x 25 cm









## Vodka Luges

2 Block Tree Product code: AAIL126

135cm x 70 cm x 25 cm



Christmas Penguin Product code: AAIL126A

100cm X 50cm x 25 cm

Working Lighthouse & Trawler fish display Product code: AAIL129

200 cm X 50cm x 25 cm





Product code: AAIL133





Ice Bear Product code: AAIL131

100cm X 50cm x 25 cm



Snow-Fill Logo Product code: **AAIL132** 

100cm X 50cm x 25 cm





## sales@allaboutice.com

Two Block Christmas Tree with Logo . Product code: AAIL127

135cm x 70 cm x 25 cm





#### 100cm X 50cm x 25 cm





## WEDDINGS

Ice Table Plans Product code: AAIL136A

100cm X 50cm x 25 cm



Product code: AAIL36C

100cm X 50cm x 25 cm



White ice & Clear ice Bride & Groom 2 Blocks Product code: AAIL138



100cm X 100cm x 25 cm

Wedding Groom Design Product code: AAIL141



100cm X 50cm x 25 cm



## sales@allaboutice.com

Wisteria Ice Vase Product code: AAIL136B

100cm X 50cm x 25 cm

Reception Bottles Product code: AAIL137

100cm X 50cm x 25 cm





Two Block Love Product code: AAIL139

100cm X 100cm x 25 cm



**1st Birthday 2 blocks** Product code: AAIL140



**2 Block Elephant** Product code: AAIL142

100cm X 100cm x 25 cm





## WEDDINGS





## sales@allaboutice.com



## Send us your ideas

Our new and exciting list of products is expanding month to month. Why not share your ideas with us