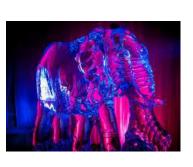

**1st Birthday 2 blocks** Product code: AAIL140

**2 Block Elephant** Product code: AAIL142

100cm X 100cm x 25 cm

Elephant with 2 Block Product code: AAIW42

100cm X 100cm x 25 cm

sales@allaboutice.com

Two become one Product code: AAIW43

80cm X 50cm x 25 cm

**3 Block Flower Vase** Product code: AAIW47

Outside Ice Flower Stand Product code: AAIW51