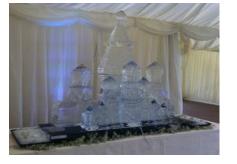

#### Ice Designs for Spectacular Functions

Logo Landscape Product code: AAIB01

50cm x 100cm x 25cm with LED lights

Logo Portrait Product code: AAIB02A Diamond Jubilee

with your ideas.

We have created many bespoke displays based on ideas from clients from all industry sectors to either promote a product, celebrate an event or just to have fun. Below are a few of the

many ice displays we have created over the years, if you have an event in mind, email or call us

100cm x 50cm x 25cm with LED lights

Names 6ft Logo Product code: AAIB02

200cm x 50cm x 25cm with LED lights & holes for Bottles