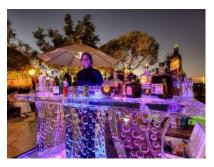

## **Ice Bars**

## **Ice Bars**

All our ice bars are available from 2 meters - 25 metres, We can create back bars to hold bottles, We can etch logo's or copy artwork from your wedding invitations. The price of our bars include delivery, setup, monitor and removal at the end of the event and all bars are supplied with risk assessment and we have full liability insurance.