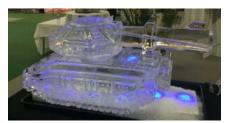

100cm X 50cm x 25 cm Male

100cm X 50cm x 25 cm Female

Statue Of Liberty Product code: AAIL87

135cm x 50 cm x 25 cm

Tank luge Product code: AAIL85

200cm X 150cm x 25 cm

Rugby Ball Luge Product code: AAIL90

100cm X 50cm x 25 cm