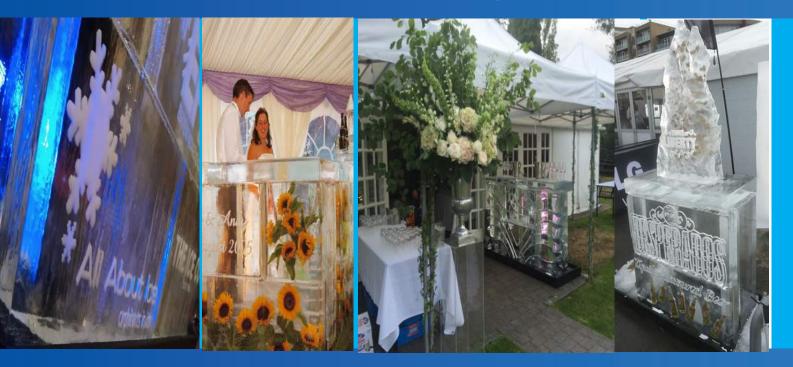

#### **Sculptures**

All About Ice Europe is a leading expert in this exquisite art form. Our artist's ability to create in ice is only limited by your imagination. We can offer ideas and inspiration to make your event unique, whether it be a corporate logo set into an individual design, a classic centre piece for a wedding or a themed building such as an ice palace or ice drinks bar. You can supply your own logos or drawings or let our design team help you with your unique piece.

All of our sculptures are manufactured from beautiful, crystal clear ice, that make them the perfect addition at any event. Each sculpture is supplied with a drain tray to catch the water as it slowly starts to melt. We strongly recommend that they are under lit to enhance their appearance & Beauty.