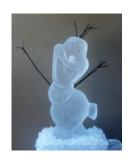

## Vodka Luges

100cm X 50cm x 25 cm

AAIL111A

100cm X 50cm x 25 cm

Face Luge Product code: AAIL112

100cm X 50cm x 25 cm

Hand & Bottle Luge Product code: AAIL114

Olaf Frozen Product code: AAIL115