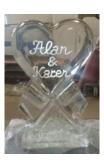

100cm X 50cm x 25 cm

Single Heart with Names Product code: AAIW32A

Ganesh Product code: AAIW32B

100cm X 50cm x 25 cm

100cm X 50cm x 25 cm

**Hearts Side** By Side Product code: AAIW34

**Double Swan** 

Product code: