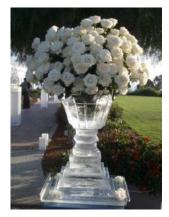

Logo etched design Product code: AAITBES1

Flower Vase Product code: AAITBES2

With this item table need to be purchsed.

Fire & Ice Product code: AAITBES3

NHS LOGO Product code: AAITBES4

Ice Bottle Holder Product code: AAITBES5

## sales@allaboutice.com

Wisteria Ice Vase Product code: AAIL136B

100cm X 50cm x 25 cm

Reception Bottles Product code: AAIL137

100cm X 50cm x 25 cm

Two Block Love Product code: AAIL139

100cm X 100cm x 25 cm