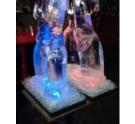

100cm X 50cm x 25 cm Male

100cm X 50cm x 25 cm Female

Statue Of Liberty Product code: AAIL87

135cm x 50 cm x 25 cm

Tank luge Product code: AAIL85

200cm X 150cm x 25 cm

Rugby Ball Luge Product code: AAIL90

100cm X 50cm x 25 cm