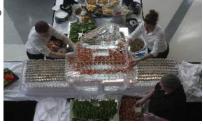

Food Display Product code: AAIC02

You supply us your tray/ dishes to fit ice.

25cm x 50cm x 100cm Available 1, 2, 3 Tier with LED lights

Two Tier with Logo Product code: AAIC03

145cm x 100cm x 50cm with LED lights

Shot/Soup Server Product code: AAIC07

50cm x 100cm x 25cm with LED lights

Food Centerpiece Product code: AAIC09

This can be a logo or an object.

100cm x 50cm x 25cm (stand) 50cm x 100cm x 25cm (laying) with LED lights