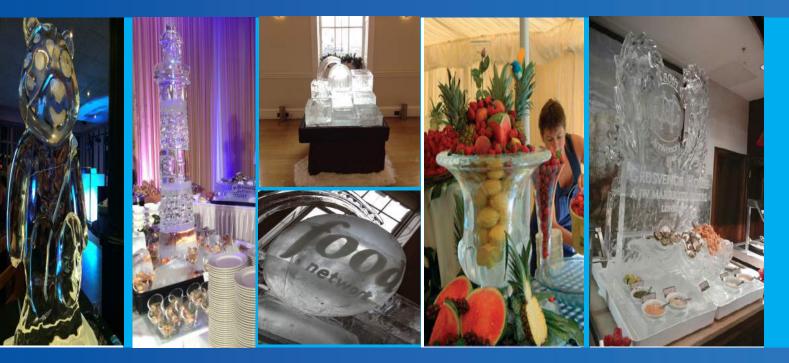

# Ice Carvings

## Ice Designs for Spectacular Functions

#### **Sculptures**

All About Ice Europe is a leading expert in this exquisite art form. Our artist's ability to create in ice is only limited by your imagination. We can offer ideas and inspiration to make your event unique, whether it be a corporate logo set into an individual design, a classic centre piece for a wedding or a themed building such as an ice palace or ice drinks bar. You can supply your own logos or drawings or let our design team help you with your unique piece.

All of our sculptures are manufactured from beautiful, crystal clear ice, that make them the perfect addition at any event. Each sculpture is supplied with a drain tray to catch the water as it slowly starts to melt. We strongly recommend that they are under lit to enhance their appearance & Beauty.

We are able to provide a large range of popular, competitively priced sculptures such as the Corporate Logos, Birthday Numbers & Wedding displays including our ever increasing line of Catering displays. A price list for this range of sculptures is enclosed however we have a back log of over 1200 kinds of ice carvings.