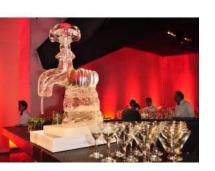

## Vodka Luges

Tap Luge Product code: AAIL100

100cm X 50cm x 25 cm

Send us your ideas logos or images , and let us create your perfect bespoke ice carving.

Eagle Logo Product code: AAIL100A

100cm X 50cm x 25 cm