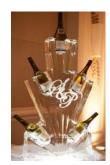

Faberge Food Service Product code: AAIB03

We can incorporate your logo into the oval center.

Orion Oil Rig Product code:

AAIB04

100cm x 50cm x 25cm with LED lights

EA Games Product code: AAIB05

Ice Bars Product code:

2,3,4 & 6 Meters upwards including full CNC artwork

230cm x 75cm x 25cm with LED lights

Advertising Work Product code: AAIB09

Advertising

Product code: AAIBF2

sales@allaboutice.com

Advertising Freeze Items Product code: AAIB11