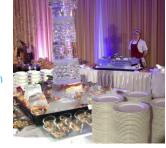

#### Ice Designs for Spectacular Functions

Placed in this catering section we have selected some of most popular ice displays for food presentation, However over the last 15 years we created many other items for events and chefs within the UK and Europe.

If you are looking for something different or have an idea  $\,$  in mind get in touch with the team at All About Ice .

Fish / Fruit Display Product code: AAIC01

 $25 \text{cm} \times 50 \text{cm} \times 100 \text{cm}$  Available 1, 2 , 3 Tier with LED lights

Food Display Product code: AAIC02

You supply us your tray/ dishes to fit ice.

25cm x 50cm x 100cm Available 1, 2, 3 Tier with LED lights

Two Tier with Logo Product code: AAIC03

145cm x 100cm x 50cm with LED lights