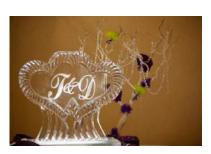

100cm X 50cm x 25 cm

Single Heart with Names Product code: AAIW32A

Ganesh Product code: AAIW32B

100cm X 50cm x 25 cm

100cm X 50cm x 25 cm

**Hearts Side** By Side Product code: AAIW34

**Double Swan** 

Product code: