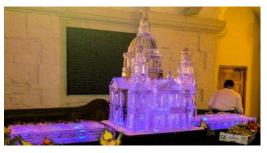

#### **Sculptures**

All About Ice Europe is a leading expert in this exquisite art form. Our artist's ability to create in ice is only limited by your imagination. We can offer ideas and inspiration to make your event unique, whether it be a corporate logo set into an individual design, a classic centre piece for a wedding or a themed building such as an ice palace or ice drinks bar. You can supply your own logos or drawings or let our design team help you with your unique piece.

All of our sculptures are manufactured from beautiful, crystal clear ice, that make them the perfect addition at any event. Each sculpture is supplied with a drain tray to catch the water as it slowly starts to melt. We strongly recommend that they are under lit to enhance their appearance & Beauty.