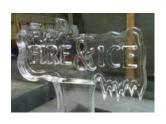

Logo etched design Product code: AAITBES1

Flower Vase Product code: AAITBES2

With this item table need to be purchsed.

Fire & Ice Product code: AAITBES3

NHS LOGO Product code: AAITBES4

Ice Bottle Holder Product code: AAITBES5