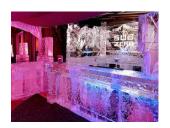

## **Ice Bars**

All our ice bars are available from 2 meters - 25 metres, We can create back bars to hold bottles, We can etch logo's or copy artwork from your wedding invitations. The price of our bars include delivery, setup, monitor and removal at the end of the event and all bars are supplied with risk assessment and we have full liability insurance.

#### Drinks Luges

Drinks luges or slides are now a very popular party piece which All About Ice Europe Ltd is able to offer. These sculptures have a specially drilled internal channel or chute through which shots of drinks are poured. Most popular for vodka or schnapps we now supply these carving with tube so you can now pour almost every drink through, these luges are an excellent and fun way to serve iced drinks into a small glass or open mouth!