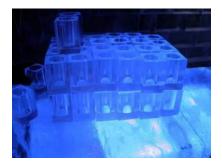

## Our ice carvings are made to order, and are not moulded. We handcarve and use computer cnc machines to cut all our products.

We can create almost anything in ice from a small ice shot glass to our magnificent ice bars and we can cater for any event.

The most common size of our ice carvings is 100cm by 50cm x 25cm, known as 1 block carving. However, we can create multi-block designs to enhance your event.

Bespoke ice carving ideas are always welcome and we are happy to take up the challenge. We can submit you a quote and a design at your request.