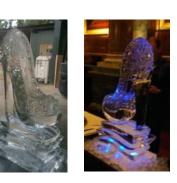

## sales@allaboutice.com

Glass Slipper Product code: AAIL77

100cm X 50cm x 25 cm

Drum Luge Product code: AAIL79

80cm X 50cm x 25 cm

Ski Jump Luge Product code: AAIL82

50 cm X 50cm x 25 cm

Male & Female Luge Product code: AAIL86