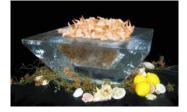

Seafood Centre Large Product code: AAIC11

145cm x 50 cm x 25 cm with LED lights

**Two Tier with Initials** Product code: AAIC05

145cm x 100cm x 50cm with LED lights

Ice Sorbet Dish Product code: AAIC08

Sushi 4 Tier with Logo Product code: AAIC10