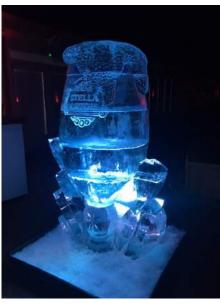

CLIENT: WWF

Advertising clothing Product code: AAILB13

PROUDCTS FROZEN

**300 Years St Pauls** Product code: AAIB12

X St PAULS

Stella Glass 6ft Product code: AAIB16

Ice Team Building Product code: AAIB15

| T | E | A | М |   |
|---|---|---|---|---|
| в | U | 1 | L | D |
|   |   |   |   |   |
|   |   |   |   |   |