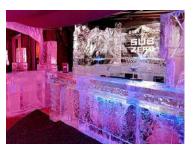

## **Ice Bars**

## **Ice Bars**

All our ice bars are available from 2 meters - 25 metres, We can create back bars to hold bottles, We can etch logo's or copy artwork from your wedding invitations. The price of our bars include delivery, setup, monitor and removal at the end of the event and all bars are supplied with risk assessment and we have full liability insurance.