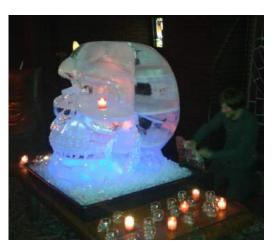

100cm X 50cm x 25 cm

Skull Luge Product code: AAIL113

200cm X 200 cm x 100 cm

Names Etched Luge Product code: AAIL116

80cm X 50cm x 25 cm

Dragons Head Product code: AAIL117

100cm X 50cm x 25 cm