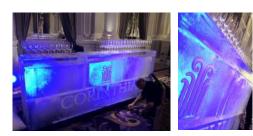

## **Ice Bars**

All our ice bars are available from 2 meters - 25 metres, We can create back bars to hold bottles, We can etch logo's or copy artwork from your wedding invitations. The price of our bars include delivery, setup, monitor and removal at the end of the event and all bars are supplied with risk assessment and we have full liability insurance.

Back Bar Product code: AAIBAR13

6 Metre Ice Bar Product code: AAIBAR18

sales@allaboutice.com

2 Metre Ice Bar with Product Frozen Within Product code: AAIBAR19

6

2 Metre Hand Carved Car Bar Product code: AAIBAR20