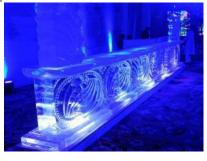

## **Ice Bars**

All our ice bars are available from 2 meters - 25 metres, We can create back bars to hold bottles, We can etch logo's or copy artwork from your wedding invitations. The price of our bars include delivery, setup, monitor and removal at the end of the event and all bars are supplied with risk assessment and we have full liability insurance.

2 Metre Logo Bar Product code: AAIBAR2

2 Metre Vodka Bar Product code: AAIBAR2A

3 Metre 007 Martini Bar (Ice Sculptures separate) Product code: AAIBAR4

3 Metre Ice

Product code: AAIBAR4A

8 Metre Bar Product code: AAIBAR11

Back Bar Product code: AAIBAR13

6 Metre Ice Bar Product code: AAIBAR18

sales@allaboutice.com

2 Metre Ice Bar with Product Frozen Within Product code: AAIBAR19

6

2 Metre Hand Carved Car Bar Product code: AAIBAR20