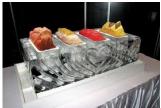

Food Display Product code: AAIC02

You supply us your tray/ dishes to fit ice.

25cm x 50cm x 100cm Available 1, 2, 3 Tier with LED lights

Two Tier with Logo Product code: AAIC03

145cm x 100cm x 50cm with LED lights

Shot/Soup Server Product code: AAIC07

50cm x 100cm x 25cm with LED lights

Food Centerpiece Product code: AAIC09

This can be a logo or an object.

100cm x 50cm x 25cm (stand) 50cm x 100cm x 25cm (laying) with LED lights