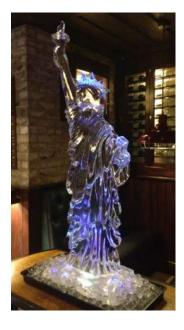

100cm X 50cm x 25 cm Male

100cm X 50cm x 25 cm Female

Statue Of Liberty Product code: AAIL87

135cm x 50 cm x 25 cm

Tank luge Product code: AAIL85

200cm X 150cm x 25 cm

Rugby Ball Luge Product code: AAIL90

100cm X 50cm x 25 cm