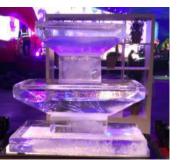

## **Ice Bars**

## **Ice Bars**

All our ice bars are available from 2 meters - 25 metres, We can create back bars to hold bottles, We can etch logo's or copy artwork from your wedding invitations. The price of our bars include delivery, setup, monitor and removal at the end of the event and all bars are supplied with risk assessment and we have full liability insurance.