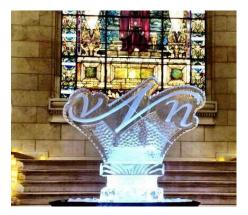

2 Block wedding Luge Product code: AAIW51A

100cm X 100cm x 25 cm

2 set flower vase Product code: AAIW54

100cm X 50cm x 25 cm Each vase

50 cm X 100cm x 25 cm

3 Block Wedding Welcome

Product code: AAIW55

Dove & Heart Product code: AAIW56