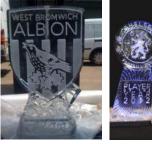

hallenge!!!!

Corporate Landscape 2 block Product code: AAIL56a

200cm X 200cm X 50cm with bespoke lighting unit.



Corporate Logo Product code: AAIL56

240cm X 260cm X 50cm with bespoke lighting unit.





Corporate Logo Product code: AAIL57

200cm X 200cm X 50cm with bespoke lighting unit.



#### Corporate Logo process

Product code: AAIL57



Design



oreate



Innovate

Ski Jump Luge with Logo Product code: AAIL58



2 Block Polo Rider Product code: AAIL59

100cm x 100 cm x 25 cm



Fire & Ice Luge Product code: AAIL60



2 Block Mask Product code: AAIL61





## Vodka Luges

Motorbike Product code: AAIL63



50cm x 100 cm x 25 cm

100cm x 50 cm x 25 cm

### sales@allaboutice.com

T-REX HEAD Product code: AAIL64





50cm x 100 cm x 25 cm

Football Logo luge's Product code: AAIL65





21 Portrait Product code: AAIL65PORT

Letter Luge Product code: AAIL22

100cm x 50 cm x 25 cm

Letter Snow-fill luge

100cm x 70 cm x 25cm

Product code:

AAIL24



Birthday Luge's with Names

100cm x 50 cm x 25 cm

Bespoke Luge Product code: AAIL21

135cm x 50 cm x 25 cm

Animal Luges Product code: AAIL23



Mask & M Luge Product code: 



80 cm x 50 cm x 25 cm



50cm x 100 cm x 25 cm

M 200cm x 200 cm x 25 cm

**Dragon Luge** Product code: AAIL26



100cm x 50 cm x 25 cm



## Vodka Luges

Horses Head Luge Product code: AAIL27



100cm X 50cm x 25 cm



### sales@allaboutice.com

EIFFEL TOWER LUGE Product code: AAIL28 100cm X 50cm x 25 cm



Martini Glass Luge Product code: AAIL29 100 cm x 50 cm x 25 cm



Empire State & Ski Jump Product code: AAIL31



#### Name Wording Luge Produc