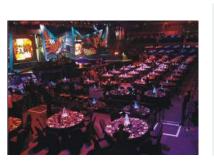

## **Ice Bars**

All our ice bars are available from 2 meters - 25 metres, We can create back bars to hold bottles, We can etch logo's or copy artwork from your wedding invitations. The price of our bars include delivery, setup, monitor and removal at the end of the event and all bars are supplied with risk assessment and we have full liability insurance.