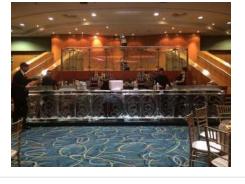

## **Ice Bars**

## **Ice Bars**

All our ice bars are available from 2 meters - 25 metres, We can create back bars to hold bottles, We can etch logo's or copy artwork from your wedding invitations. The price of our bars include delivery, setup, monitor and removal at the end of the event and all bars are supplied with risk assessment and we have full liability insurance.