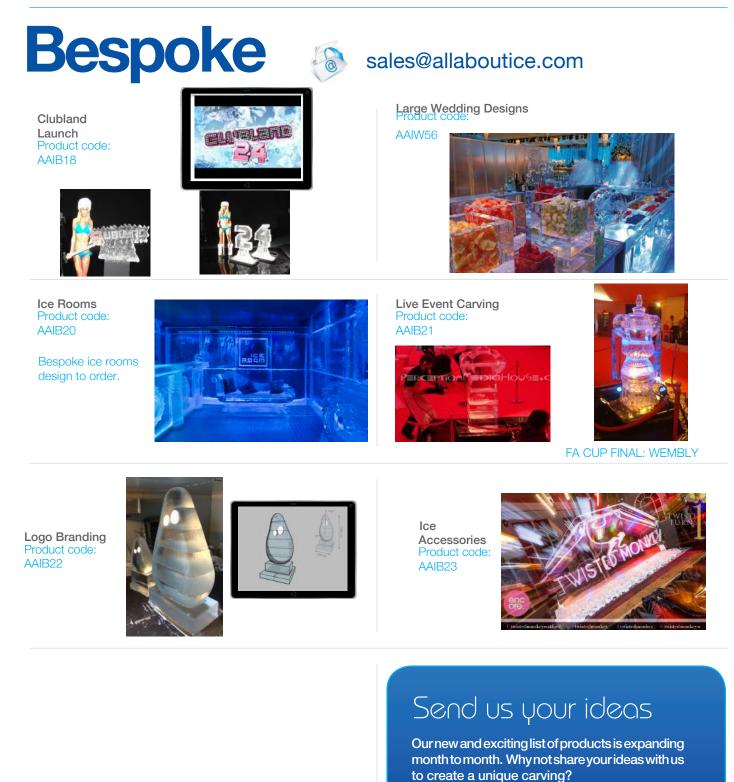

## **Bespoke Ice Carvings**

#### Ice Designs for Spectacular Functions

Logo Landscape Product code: AAIB01

50cm x 100cm x 25cm with LED lights

Logo Portrait Product code: AAIB02A Diamond Jubilee

with your ideas.

We have created many bespoke displays based on ideas from clients from all industry sectors to either promote a product, celebrate an event or just to have fun. Below are a few of the

many ice displays we have created over the years, if you have an event in mind, email or call us

100cm x 50cm x 25cm with LED lights

Names 6ft Logo Product code: AAIB02

200cm x 50cm x 25cm with LED lights & holes for Bottles

Faberge Food Service Product code: AAIB03

We can incorporate your logo into the oval center.

Orion Oil Rig Product code:

AAIB04

100cm x 50cm x 25cm with LED lights

EA Games Product code: AAIB05

Ice Bars Product code:

2,3,4 & 6 Meters upwards including full CNC artwork

230cm x 75cm x 25cm with LED lights

Advertising Work Product code: AAIB09

Advertising

Product code: AAIBF2

sales@allaboutice.com

Advertising Freeze Items Product code: AAIB11

CLIENT: WWF

Advertising clothing Product code: AAILB13

PROUDCTS FROZEN

**300 Years St Pauls** Product code: AAIB12

X St PAULS

Stella Glass 6ft Product code: AAIB16

Ice Team Building Product code: AAIB15

| T | E | A | М |   |
|---|---|---|---|---|
| в | U | 1 | L | D |
|   |   |   |   |   |
|   |   |   |   |   |

Nutcracker soldier Product code: AAIB17