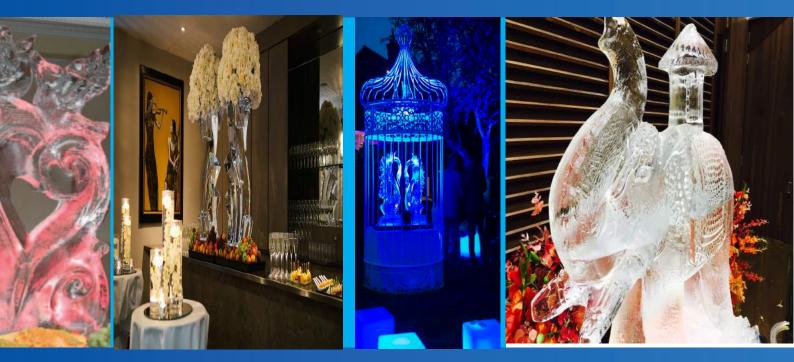

#### **Sculptures**

All About Ice Europe is a leading expert in this exquisite art form. Our artist's ability to create in ice is only limited by your imagination. We can offer ideas and inspiration to make your event unique, whether it be a corporate logo set into an individual design, a classic centre piece for a wedding or a themed building such as an ice palace or ice drinks bar. You can supply your own logos or drawings or let our design team help you with your unique piece.

All of our sculptures are manufactured from beautiful, crystal clear ice, that make them the perfect addition at any event. Each sculpture is supplied with a drain tray to catch the water as it slowly starts to melt. We strongly recommend that they are under lit to enhance their appearance & Beauty.

We are able to provide a large range of popular, competitively priced sculptures such as the Corporate Logos, Birthday Numbers & Wedding displays including our ever increasing line of Catering displays. A price list for this range of sculptures is enclosed however we have a back log of over 1200 kinds of ice carvings.