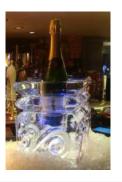

## **Ice Bars**

All our ice bars are available from 2 meters - 25 metres, We can create back bars to hold bottles, We can etch logo's or copy artwork from your wedding invitations. The price of our bars include delivery, setup, monitor and removal at the end of the event and all bars are supplied with risk assessment and we have full liability insurance.

2 Metre Logo Bar Product code: AAIBAR2

2 Metre Vodka Bar Product code: AAIBAR2A

3 Metre 007 Martini Bar (Ice Sculptures separate) Product code: AAIBAR4

3 Metre Ice

Product code: AAIBAR4A

8 Metre Bar Product code: AAIBAR11

Back Bar Product code: AAIBAR13

6 Metre Ice Bar Product code: AAIBAR18

sales@allaboutice.com

2 Metre Ice Bar with Product Frozen Within Product code: AAIBAR19

6

2 Metre Hand Carved Car Bar Product code: AAIBAR20