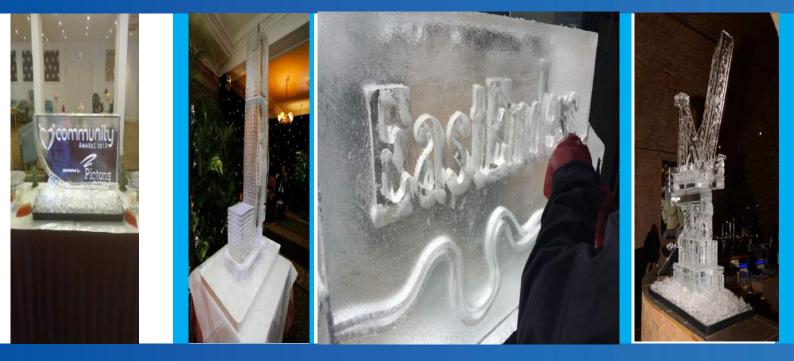

## **Bespoke Ice Carvings**

#### Ice Designs for Spectacular Functions

Logo Landscape Product code: AAIB01

50cm x 100cm x 25cm with LED lights

Logo Portrait Product code: AAIB02A Diamond Jubilee

with your ideas.

We have created many bespoke displays based on ideas from clients from all industry sectors to either promote a product, celebrate an event or just to have fun. Below are a few of the

many ice displays we have created over the years, if you have an event in mind, email or call us

100cm x 50cm x 25cm with LED lights

Names 6ft Logo Product code: AAIB02

200cm x 50cm x 25cm with LED lights & holes for Bottles

Faberge Food Service Product code: AAIB03

We can incorporate your logo into the oval center.

Orion Oil Rig Product code:

AAIB04

100cm x 50cm x 25cm with LED lights

EA Games Product code: AAIB05

Ice Bars Product code: